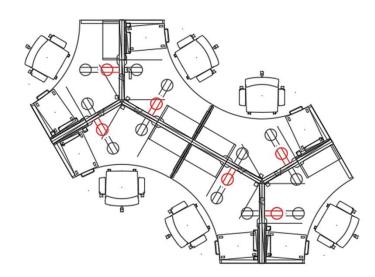

## **Workstation Components**

Panels 42H Segmented With 12" Frosted Glass Frameless Topper

2 Surfaces: 48"x48" x24" 120 degree Corner

Mobile Great Openings File File with Tug Pull

24" Wide Panel mounted WorkRail with paper Management

5 24" Wide Low Shelf Below Surface

Chicago Code (Wiring, In-Feeds, conduit, by others). Panels include Chicago Code Junction Boxes And receptacles at Above Surface and Raceway, In-Feeds: Additional Cost