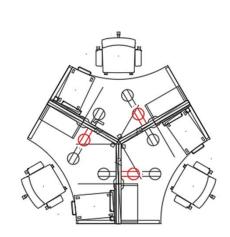

## **Workstation Components**

Panels 42H Segmented With 12" Frosted Glass Frameless Topper

2 Surfaces: 48"x48" x24" 120 degree Corner

Mobile Great Openings File File with Tug Pull

24" Wide Panel mounted WorkRail with paper Management

5 24" Wide Low Shelf Below Surface

Chicago Code (Wiring, In-Feeds, conduit, by others). Panels include Chicago Code Junction Boxes And receptacles at Above Surface and Raceway, In-Feeds: Additional Cost