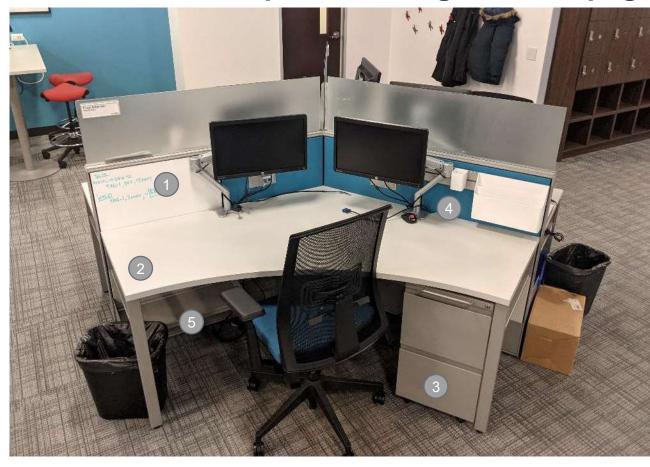

## 4x4 Haworth Compose 120 Degree Champagne Turquoise

## **Workstation Components**

Panels 42H Segmented With 12" Frosted Glass Frameless Topper

2 Surfaces: 48"x48" x24" 120 degree Corner

Mobile Great Openings File File with Tug Pull

24" Wide Panel mounted WorkRail with paper Management

5 24" Wide Low Shelf Below Surface

Chicago Code (Wiring, In-Feeds, conduit, by others). Panels include Chicago Code Junction Boxes And receptacles at Above Surface and Raceway, In-Feeds: Additional Cost

**Locking:** Keys may not be included and can be purchased on-line at easykeys.com

Must be Sold in Packs of 3 or 6.